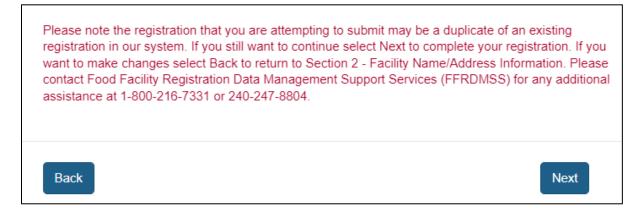

**Note:** If you receive the following message after your address has been validated, the system has determined the new registration you are attempting to create may be a possible duplicate to an existing registration (**Figure 11**). While you may continue to create your new registration, please be aware that it will be flagged and reviewed by FDA.

### Figure 11 – Possible Duplicate Registration

The system also performs an accuracy check on the user-entered facility name, address, and UFI. If there is a mismatch between any of the information, the following message is displayed (**Figure 12**) "Facility Name and Address provided does not match the DUNS number. Select "Yes" to continue. Select "No" to edit the information in Section 2."