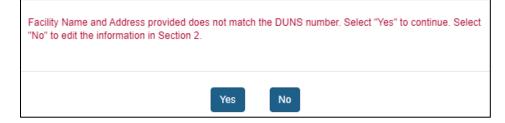

### Figure 11 – Possible Duplicate Registration

The system also performs an accuracy check on the user-entered facility name, address, and UFI. If there is a mismatch between any of the information, the following message is displayed (**Figure 12**) "Facility Name and Address provided does not match the DUNS number. Select "Yes" to continue. Select "No" to edit the information in Section 2."

If you select "No", you will be returned to Section 2 to update the information as necessary.

If you select "**Yes**" to continue with the registration process, upon submission, the registration will be flagged and reviewed by the FDA.

Figure 12 – Mismatch in Facility Name, Address, and UFI