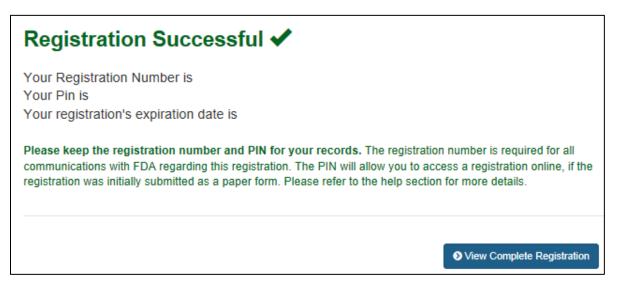

# U.S. Food and Drug Administration Food Facility Registration User Guide: Registration of Food Facilities – Step-by-Step Instructions

September 2023

| Register a Food Facility                                                      | 1    |
|-------------------------------------------------------------------------------|------|
| Section 1 – Type of Registration                                              |      |
| Section 2 – Facility Name / Address Information                               | 6    |
| Section 3 – Preferred Mailing Address Information (Optional)                  | 8    |
| Section 4 – Parent Company Name/Address Information                           | 9    |
| Section 5 – Facility Emergency Contact Information                            | 14   |
| Section 6 – Trade Names                                                       | 15   |
| Section 7 – United States Agent                                               | 16   |
| Section 8 – Seasonal Facility Dates of Operation (Optional)                   | 19   |
| Section 9 – General Product Categories – Human/Animal/Both                    | 19   |
| Section 9a - General Product Categories - Food for Human Consumption; and Typ | e of |
| Activity Conducted at the Facility                                            | 20   |
| Section 9b – General Product Categories – Food for Animal Consumption and     |      |
| Type of Activity Conducted at the Facility                                    |      |
| Section 10 – Owner, Operator, or Agent in Charge Information                  |      |
| Section 11 – Inspection Statement                                             |      |
| Section 12 – Certification Statement                                          | -    |
| Registration Review                                                           |      |
| Registration Submitted                                                        |      |
| Verification Pending                                                          |      |
| Registration Successful                                                       |      |
| View Complete Registration                                                    |      |
| Save and Exit – Save a Partially Completed Registration                       | 31   |