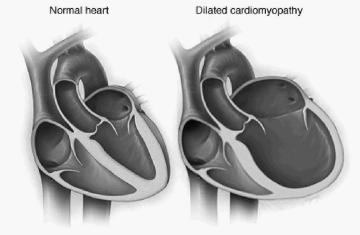

| ICSR:                            | 2060761                                                   |                                                                                  |                                                                                                                                                                                                                                    |  |  |  |
|----------------------------------|-----------------------------------------------------------|----------------------------------------------------------------------------------|------------------------------------------------------------------------------------------------------------------------------------------------------------------------------------------------------------------------------------|--|--|--|
| Type Of Submission:              | Initial                                                   |                                                                                  |                                                                                                                                                                                                                                    |  |  |  |
| Report Version:                  | FPSR.FDA.PETF.V.V1                                        |                                                                                  |                                                                                                                                                                                                                                    |  |  |  |
| Type Of Report:                  | Both                                                      |                                                                                  |                                                                                                                                                                                                                                    |  |  |  |
| Reporting Type:                  | Voluntary                                                 |                                                                                  |                                                                                                                                                                                                                                    |  |  |  |
| Report Submission Date:          |                                                           | annaanskaannaannaanskaannaannaannaannaan                                         |                                                                                                                                                                                                                                    |  |  |  |
| Reporter is the Animal<br>Owner: | Yes                                                       |                                                                                  |                                                                                                                                                                                                                                    |  |  |  |
| Reported Problem:                | Problem Description:                                      | (EB6 showing early signs                                                         | in excellent health developed DCM and died from it. nonths old) B6 2 year Old Spayed female) is now of enlarged heart and elevated proBNP. Normal range is 0- B6 We have an appointment with cardiologist at the on Feb 7th, 2019. |  |  |  |
|                                  | Date Problem Started:                                     | 03/01/2018                                                                       |                                                                                                                                                                                                                                    |  |  |  |
|                                  | Concurrent Medical<br>Problem:                            | No                                                                               |                                                                                                                                                                                                                                    |  |  |  |
|                                  | Outcome to Date:                                          | Died Euthanized                                                                  |                                                                                                                                                                                                                                    |  |  |  |
|                                  | Date of Death:                                            | B6 ]                                                                             |                                                                                                                                                                                                                                    |  |  |  |
| Product Information:             | Product Name:                                             | 4Health beef and bo                                                              | tato and 4health untamed lamb and Lentil                                                                                                                                                                                           |  |  |  |
|                                  | Product Type:                                             | ***************************************                                          |                                                                                                                                                                                                                                    |  |  |  |
|                                  | Lot Number:                                               |                                                                                  |                                                                                                                                                                                                                                    |  |  |  |
|                                  | Package Type:                                             | : BAG                                                                            |                                                                                                                                                                                                                                    |  |  |  |
|                                  | Package Size:                                             | 25 Pound                                                                         |                                                                                                                                                                                                                                    |  |  |  |
|                                  | Possess Unopened<br>Product:                              |                                                                                  |                                                                                                                                                                                                                                    |  |  |  |
|                                  | Possess Opened<br>Product:                                | No                                                                               |                                                                                                                                                                                                                                    |  |  |  |
|                                  | Storage Conditions:                                       | product stored in an                                                             | plastic air tight dog food storage container                                                                                                                                                                                       |  |  |  |
|                                  | Product Use                                               | Description:                                                                     | served twice daily 2 cups each serving.                                                                                                                                                                                            |  |  |  |
|                                  | Information:                                              | Time Interval<br>between Product<br>Use and Adverse<br>Event:                    | 2 Years                                                                                                                                                                                                                            |  |  |  |
|                                  |                                                           | Product Use<br>Stopped After the<br>Onset of the<br>Adverse Event:               | Yes                                                                                                                                                                                                                                |  |  |  |
|                                  |                                                           | Adverse Event<br>Abate After<br>Product Stop:                                    |                                                                                                                                                                                                                                    |  |  |  |
|                                  |                                                           | Product Use<br>Started Again:                                                    |                                                                                                                                                                                                                                    |  |  |  |
|                                  |                                                           | Perceived<br>Relatedness to<br>Adverse Event:                                    | Definitely related                                                                                                                                                                                                                 |  |  |  |
|                                  |                                                           | Other Foods or<br>Products Given<br>to the Animal<br>During This Time<br>Period: | No                                                                                                                                                                                                                                 |  |  |  |
|                                  | Manufacturer                                              |                                                                                  |                                                                                                                                                                                                                                    |  |  |  |
|                                  | /Distributor Information:                                 |                                                                                  |                                                                                                                                                                                                                                    |  |  |  |
|                                  | /Distributor Information:  Purchase Location Information: | Name:                                                                            | Tractor Supply                                                                                                                                                                                                                     |  |  |  |