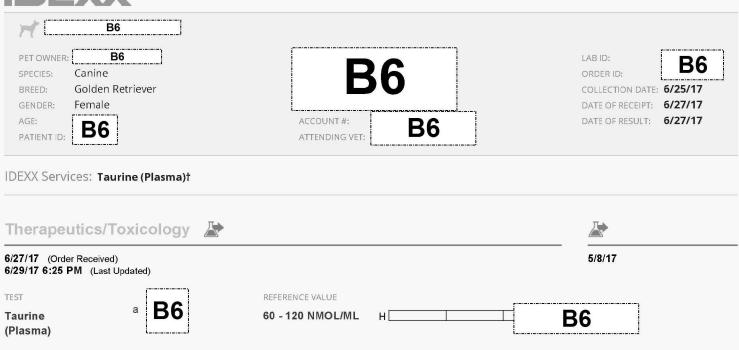

| ICSR:                            | 2060761                                                   |                                                                                  |                                                                                                                                                                                                                                    |  |  |  |
|----------------------------------|-----------------------------------------------------------|----------------------------------------------------------------------------------|------------------------------------------------------------------------------------------------------------------------------------------------------------------------------------------------------------------------------------|--|--|--|
| Type Of Submission:              | Initial                                                   |                                                                                  |                                                                                                                                                                                                                                    |  |  |  |
| Report Version:                  | FPSR.FDA.PETF.V.V1                                        |                                                                                  |                                                                                                                                                                                                                                    |  |  |  |
| Type Of Report:                  | Both                                                      |                                                                                  |                                                                                                                                                                                                                                    |  |  |  |
| Reporting Type:                  | Voluntary                                                 |                                                                                  |                                                                                                                                                                                                                                    |  |  |  |
| Report Submission Date:          |                                                           | annaanskaannaannaanskaannaannaannaannaan                                         |                                                                                                                                                                                                                                    |  |  |  |
| Reporter is the Animal<br>Owner: | Yes                                                       |                                                                                  |                                                                                                                                                                                                                                    |  |  |  |
| Reported Problem:                | Problem Description:                                      | (EB6 showing early signs                                                         | in excellent health developed DCM and died from it. nonths old) B6 2 year Old Spayed female) is now of enlarged heart and elevated proBNP. Normal range is 0- B6 We have an appointment with cardiologist at the on Feb 7th, 2019. |  |  |  |
|                                  | Date Problem Started:                                     | 03/01/2018                                                                       |                                                                                                                                                                                                                                    |  |  |  |
|                                  | Concurrent Medical<br>Problem:                            | No                                                                               |                                                                                                                                                                                                                                    |  |  |  |
|                                  | Outcome to Date:                                          | Died Euthanized                                                                  |                                                                                                                                                                                                                                    |  |  |  |
|                                  | Date of Death:                                            | B6 ]                                                                             |                                                                                                                                                                                                                                    |  |  |  |
| Product Information:             | Product Name:                                             | 4Health beef and bo                                                              | tato and 4health untamed lamb and Lentil                                                                                                                                                                                           |  |  |  |
|                                  | Product Type:                                             | ***************************************                                          |                                                                                                                                                                                                                                    |  |  |  |
|                                  | Lot Number:                                               |                                                                                  |                                                                                                                                                                                                                                    |  |  |  |
|                                  | Package Type:                                             | : BAG                                                                            |                                                                                                                                                                                                                                    |  |  |  |
|                                  | Package Size:                                             | 25 Pound                                                                         |                                                                                                                                                                                                                                    |  |  |  |
|                                  | Possess Unopened<br>Product:                              |                                                                                  |                                                                                                                                                                                                                                    |  |  |  |
|                                  | Possess Opened<br>Product:                                | No                                                                               |                                                                                                                                                                                                                                    |  |  |  |
|                                  | Storage Conditions:                                       | product stored in an                                                             | plastic air tight dog food storage container                                                                                                                                                                                       |  |  |  |
|                                  | Product Use                                               | Description:                                                                     | served twice daily 2 cups each serving.                                                                                                                                                                                            |  |  |  |
|                                  | Information:                                              | Time Interval<br>between Product<br>Use and Adverse<br>Event:                    | 2 Years                                                                                                                                                                                                                            |  |  |  |
|                                  |                                                           | Product Use<br>Stopped After the<br>Onset of the<br>Adverse Event:               | Yes                                                                                                                                                                                                                                |  |  |  |
|                                  |                                                           | Adverse Event<br>Abate After<br>Product Stop:                                    |                                                                                                                                                                                                                                    |  |  |  |
|                                  |                                                           | Product Use<br>Started Again:                                                    |                                                                                                                                                                                                                                    |  |  |  |
|                                  |                                                           | Perceived<br>Relatedness to<br>Adverse Event:                                    | Definitely related                                                                                                                                                                                                                 |  |  |  |
|                                  |                                                           | Other Foods or<br>Products Given<br>to the Animal<br>During This Time<br>Period: | No                                                                                                                                                                                                                                 |  |  |  |
|                                  | Manufacturer                                              |                                                                                  |                                                                                                                                                                                                                                    |  |  |  |
|                                  | /Distributor Information:                                 |                                                                                  |                                                                                                                                                                                                                                    |  |  |  |
|                                  | /Distributor Information:  Purchase Location Information: | Name:                                                                            | Tractor Supply                                                                                                                                                                                                                     |  |  |  |