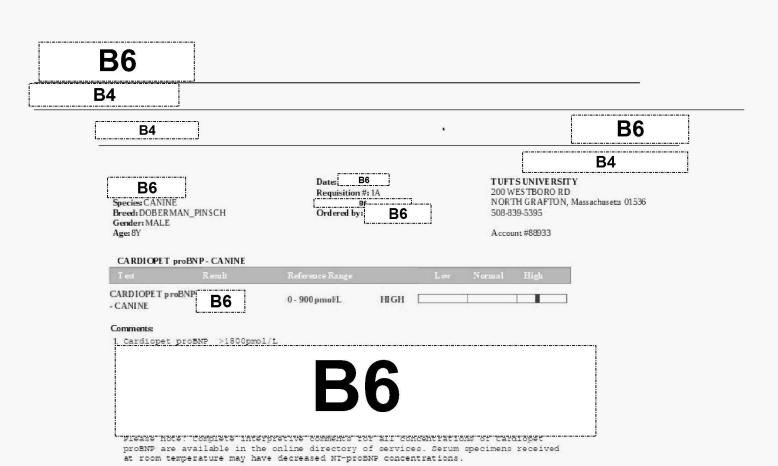

## Signalment:

\* B6 7 yr MC Miniature Schnauzer 2 yr MC Miniature Schnauzer-deceased

Signs: syncopal episodes, dyspnea, cough, heart failure

Medical Records: Vet-LIRN collected and reviewed medical records.

| Name | Clinical Signs                                       | Physical Exam                                                                                                                                | Lab Work                                                                                                                                                                                                 | Significant Medical<br>History                                                                                                  |
|------|------------------------------------------------------|----------------------------------------------------------------------------------------------------------------------------------------------|----------------------------------------------------------------------------------------------------------------------------------------------------------------------------------------------------------|---------------------------------------------------------------------------------------------------------------------------------|
| B6   | syncopal<br>episodes,<br>hyporexia                   | P 130 bpm, mild increased<br>breath sounds-all lung<br>fields                                                                                | suspected DCM, taurine & carnitine normal; negative infectious disease & nutritional disease testing                                                                                                     |                                                                                                                                 |
| B6   | dyspnea,<br>cough,<br>inappetance,<br>regurgitation, | P 160 bpm, R 64 rpm, pale pink mm, Gr I-II/VI left apical systolic murmur; hypokinetic, synchronous femoral pulse, jugular venous distention | P 11.7, BG 225, ALT 147,<br>AST 1006, CK 35,930;<br>Toxic NP, Plt 97;<br>hepatomegaly,<br>biventricular heart failure,<br>cardiogenic edema;<br>Necropsy: Suspect<br>primary non-cardiogenic<br>etiology | coffee brown<br>urine with clumps<br>after strenuous<br>activity & hot<br>outside-resolves<br>with 24-36 hours;<br>Crystalluria |

Conclusion: Dilated cardiomyopathy (DCM) can be caused by a variety of etiologies including, genetic<sup>2</sup> (breed related), toxic<sup>3,4</sup> (fumonisin, acrolein<sup>5</sup>, domoic acid, doxorubicin, lily of valley, digitalis, ionophores, sicklepod, gossypol, white snake root, ethyl alcohol, foxglove, buttercups), infectious (Bartonellosis, *Trypanosoma cruzi*), and nutritional deficiency<sup>1</sup> (e.g. taurine, protein restricted diets with stones, carnitine deficiency). The two genetically unrelated dogs were fed the same foods and began to experience clinical signs approximately the same time. The medical records indicate infectious disease and nutritional deficiency are unlikely etiologies. B6 records indicated elevated liver enzymes and CK values, which could support a hepatotoxic and myotoxic (cardio +/- muscle) exposure. Because B6 presented six months after B6 it is unknown if B6 also had elevated liver enzymes when B6 was ill. The history also suggested no exposure to doxorubicin or domoic acid. Vet-LIRN tested the leftover bag of food from B6 illness time (June 2017), but not from January, when both dogs were initially ill. A test for acrolein was not available.

**EON Key:** EON-388253

ICSR #: 2067174

EON Title: PFR Event created for Blue Buffalo Large Breed Adult, Paul Newman Dog Biscuits various, Spring

Hill Fish Oil; 2067174

| AE Date           | B6                | Number Fed/Exposed | 1               |
|-------------------|-------------------|--------------------|-----------------|
| Best By Date      |                   | Number Reacted     | 1               |
| Animal Species    | Dog               | Outcome to Date    | Died Euthanized |
| Breed             | Doberman Pinscher |                    |                 |
| Age               | 11 Years          |                    |                 |
| District Involved | PFR-Florida DO    |                    |                 |