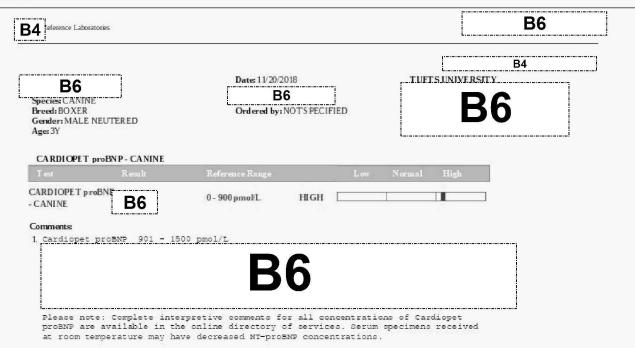

## Signalment:

\* B6 7 yr MC Miniature Schnauzer 2 yr MC Miniature Schnauzer-deceased

Signs: syncopal episodes, dyspnea, cough, heart failure

Medical Records: Vet-LIRN collected and reviewed medical records.

| Name | Clinical Signs                                       | Physical Exam                                                                                                                                | Lab Work                                                                                                                                                                                                 | Significant Medical<br>History                                                                                                  |
|------|------------------------------------------------------|----------------------------------------------------------------------------------------------------------------------------------------------|----------------------------------------------------------------------------------------------------------------------------------------------------------------------------------------------------------|---------------------------------------------------------------------------------------------------------------------------------|
| B6   | syncopal<br>episodes,<br>hyporexia                   | P 130 bpm, mild increased<br>breath sounds-all lung<br>fields                                                                                | suspected DCM, taurine & carnitine normal; negative infectious disease & nutritional disease testing                                                                                                     |                                                                                                                                 |
| B6   | dyspnea,<br>cough,<br>inappetance,<br>regurgitation, | P 160 bpm, R 64 rpm, pale pink mm, Gr I-II/VI left apical systolic murmur; hypokinetic, synchronous femoral pulse, jugular venous distention | P 11.7, BG 225, ALT 147,<br>AST 1006, CK 35,930;<br>Toxic NP, Plt 97;<br>hepatomegaly,<br>biventricular heart failure,<br>cardiogenic edema;<br>Necropsy: Suspect<br>primary non-cardiogenic<br>etiology | coffee brown<br>urine with clumps<br>after strenuous<br>activity & hot<br>outside-resolves<br>with 24-36 hours;<br>Crystalluria |

Conclusion: Dilated cardiomyopathy (DCM) can be caused by a variety of etiologies including, genetic<sup>2</sup> (breed related), toxic<sup>3,4</sup> (fumonisin, acrolein<sup>5</sup>, domoic acid, doxorubicin, lily of valley, digitalis, ionophores, sicklepod, gossypol, white snake root, ethyl alcohol, foxglove, buttercups), infectious (Bartonellosis, *Trypanosoma cruzi*), and nutritional deficiency<sup>1</sup> (e.g. taurine, protein restricted diets with stones, carnitine deficiency). The two genetically unrelated dogs were fed the same foods and began to experience clinical signs approximately the same time. The medical records indicate infectious disease and nutritional deficiency are unlikely etiologies. B6 records indicated elevated liver enzymes and CK values, which could support a hepatotoxic and myotoxic (cardio +/- muscle) exposure. Because B6 presented six months after B6 it is unknown if B6 also had elevated liver enzymes when B6 was ill. The history also suggested no exposure to doxorubicin or domoic acid. Vet-LIRN tested the leftover bag of food from B6 illness time (June 2017), but not from January, when both dogs were initially ill. A test for acrolein was not available.