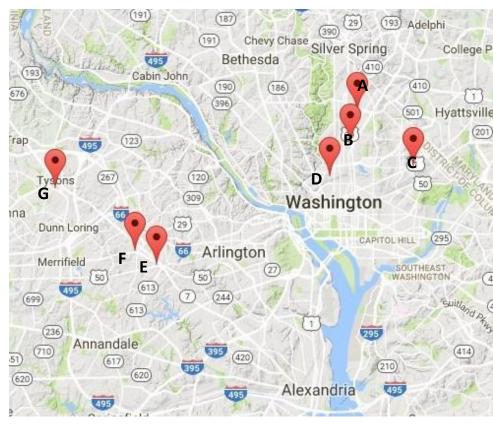

## Where is ECRI Now & Why Diversity

**78,400** patients

**A.** Emerson Clinical Research Institute

2,000

B. Mary's Center

60,000

**C.** Dymentum Health

2,500

**E.** Vision Consultants and Surgeons

4,300

F. Khurram Malik, MD

2,600

**G.** Sergio Rimola, MD

7,000

**D.** Mexican Consulate