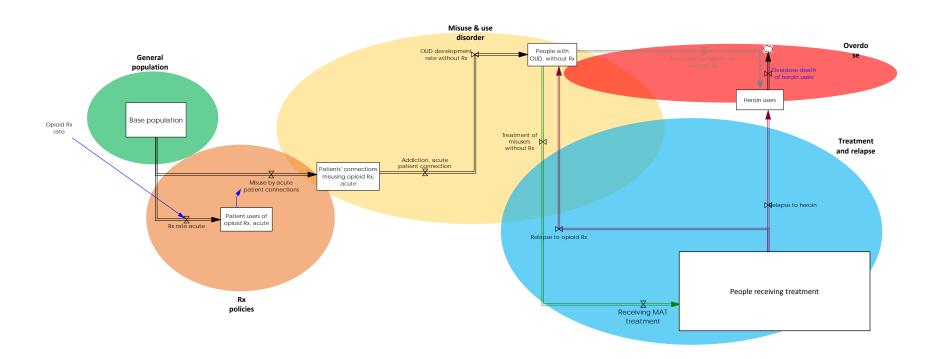

# III. Systems Model of Opioids Crisis Including Role of Naloxone

- Deliverable for the BHCC
- Successful model will help identify high-impact actions and anticipate consequences of policy changes
- Experts from across HHS providing input

## **Elements of Opioid Use/Misuse/Abuse Model (Simplified)**

## **MODEL BACKBONE**

## Illustrative pathway (simplified)

## Illustrative pathway (detailed)