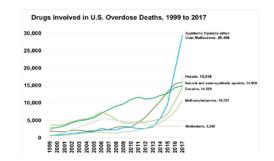

#### **Events**

Every day, more than 115 people in the United States die after overdosing on opioids...

The total number of overdose death has been on the rise.