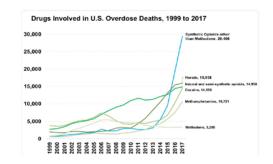

#### **Events**

Every day, more than 115 people in the United States die after overdosing on opioids...

The total number of overdose death has been on the rise.