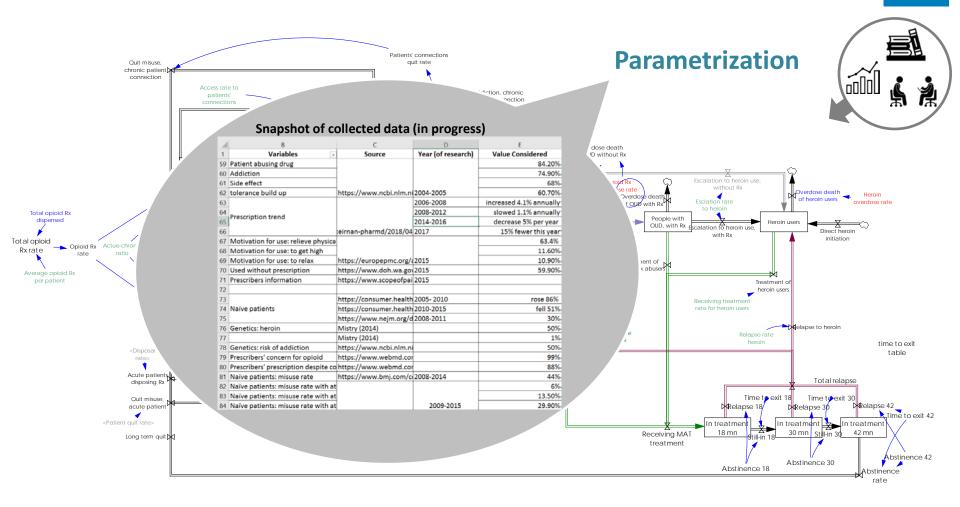

# III. Systems Model of Opioids Crisis Including Role of Naloxone

- Deliverable for the BHCC
- Successful model will help identify high-impact actions and anticipate consequences of policy changes
- Experts from across HHS providing input

## **Elements of Opioid Use/Misuse/Abuse Model (Simplified)**

## Illustrative pathway (simplified)

## Illustrative pathway (detailed)