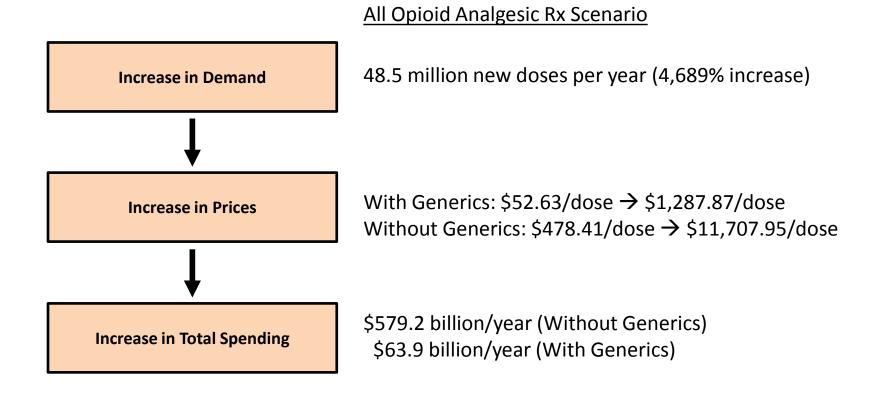

# Total Annual Costs— Naloxone Co-prescribing for All Opioid Analgesic Rx Estimated At \$63.9 Billion - \$579.2 Billion

## New Doses (With Generics):

48.5 Million x ( $$1,287.87 + $3.94^{1,2}$ ) = \$62.6 billion

## **Existing Doses (With Generics):**

1.0 Million x (\$1,287.87 - \$52.63) = \$1.3 billion

Total (With Generics): = \$63.9 billion

<sup>1</sup>Coalition for Community Pharmacy Action. The Cost of Dispensing Study. September 2015.

## Results: Patient Groups That Interact With the Health System

| Population                           | # Patients<br>(Millions) | Annual Cost w/ Generics (\$ Billions) | Annual Cost<br>w/o<br>Generics<br>(\$ Billions) |
|--------------------------------------|--------------------------|---------------------------------------|-------------------------------------------------|
| All Opioid Analgesic Rx              | 58.0                     | 63.9                                  | 579.2                                           |
| High-Impact Chronic Pain             | 19.6                     | 9.5                                   | 85.5                                            |
| <b>Rx Opioid Analgesics with CNS</b> | 3.5                      | 0.6                                   | 5.3                                             |
| Depressants                          |                          |                                       |                                                 |
| Medication Assisted Treatment (MAT)  | 1.4                      | 0.2                                   | 1.5                                             |
| Opioid-Related ED Visit              | 0.8                      | 0.1                                   | 0.7                                             |