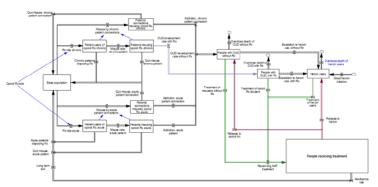

ustice and Opioid Use       | 0.3  | < 0.1                                       | 0.2                                             |
| Disorder                                     |      |                                             |                                                 |



### **OVERVIEW: WHY MODELING**

#### **Events**

Every day, more than 115 people in the United States die after overdosing on opioids...



The total number of overdose death has been on the rise.



#### **System architecture**

- · Feedback processes
- · Stocks and flows
- Time delays

#### Information availability

- Delays, biases, error, gaps
- · Access & transparency

#### Mental models (of any stakeholder)

- · Actor goals and incentives
- Time horizon, model boundary
- Misperceptions of feedback





28



## **MODEL BACKBONE**





## Illustrative pathway (simplified)





## Illustrative pathway (detailed)