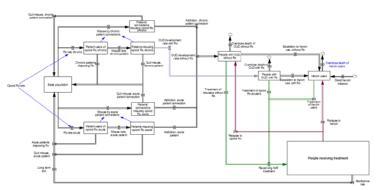

# III. Systems Model of Opioids Crisis Including Role of Naloxone

- Deliverable for the BHCC
- Successful model will help identify high-impact actions and anticipate consequences of policy changes
- Experts from across HHS providing input

## **Elements of Opioid Use/Misuse/Abuse Model (Simplified)**

## **MODEL BACKBONE**