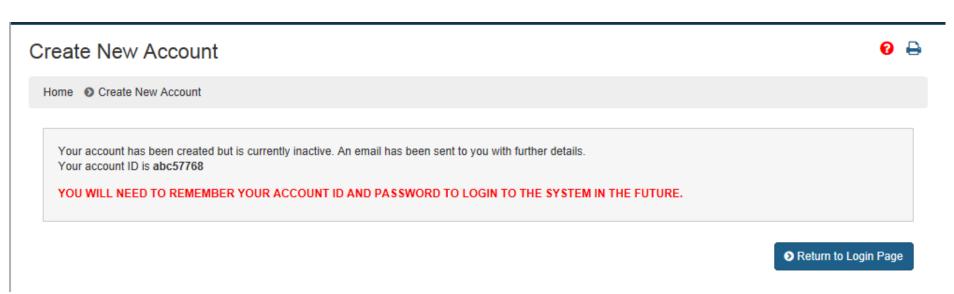

You will be provided with an account ID, but will need to await approval of your account to log into ITACS. You will also receive an email with this information.

 Your account may be temporarily rejected pending further information. Please provide the requested information to <a href="mailto:ITACSSupport@fda.hhs.gov">ITACSSupport@fda.hhs.gov</a>.