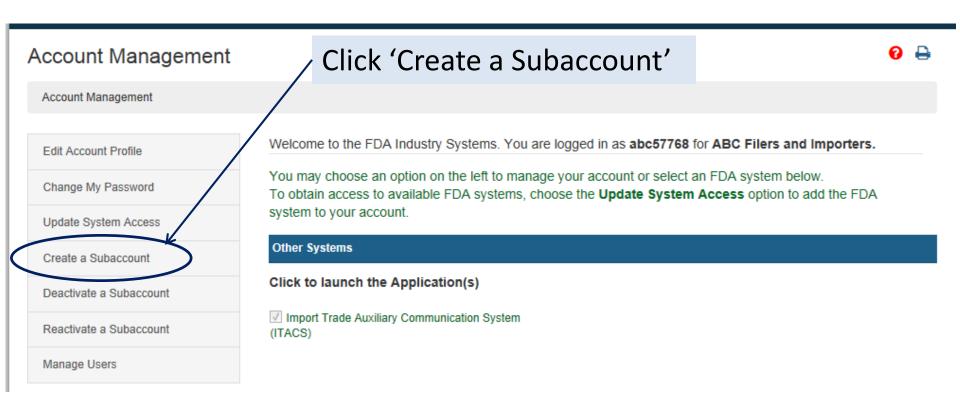

## Managing your ITACS Account Firm Administrator Creating Subaccounts

### Firm Administrator Creating Subaccounts

#### **Create a Subaccount**

| Point of Contact Information                                                                                                                                               | Physical Address (Business) of Account Holder                                                        |
|----------------------------------------------------------------------------------------------------------------------------------------------------------------------------|------------------------------------------------------------------------------------------------------|
| First Name                                                                                                                                                                 | Country / Area                                                                                       |
| Test                                                                                                                                                                       | UNITED STATES                                                                                        |
| Middle Initial (Optional)                                                                                                                                                  | Address Line 1                                                                                       |
|                                                                                                                                                                            | 123 Main Street                                                                                      |
| ast Name / Surname                                                                                                                                                         | Address Line 2 (Optional)                                                                            |
| User 1                                                                                                                                                                     |                                                                                                      |
| Job Title                                                                                                                                                                  | City                                                                                                 |
| Associate                                                                                                                                                                  | Anytown                                                                                              |
| Subaccount Company Name (Optional)                                                                                                                                         | State / Province / Territory                                                                         |
|                                                                                                                                                                            | Washington                                                                                           |
| Phone Number                                                                                                                                                               | Zip Code (Postal Code)                                                                               |
| 123 4567890  Country Area Phone Number Extension                                                                                                                           | 98148                                                                                                |
| Country Area Phone Number Extension  Phone/FAX numbers have only numbers with no spaces, dashes, periods or parentheses. Country code is not required or US phone numbers. | Do you have preferred mailing address other than the physical address mentioned above?  — Yes     No |
| FAX Number                                                                                                                                                                 |                                                                                                      |
| Country Area Fax Number                                                                                                                                                    | Fill out the required information                                                                    |
| -mail Address                                                                                                                                                              | and click 'Continue'                                                                                 |
| test.user@abc.com                                                                                                                                                          | und chek continue                                                                                    |
| Confirm E-mail Address                                                                                                                                                     |                                                                                                      |
| test.user@abc.com                                                                                                                                                          |                                                                                                      |