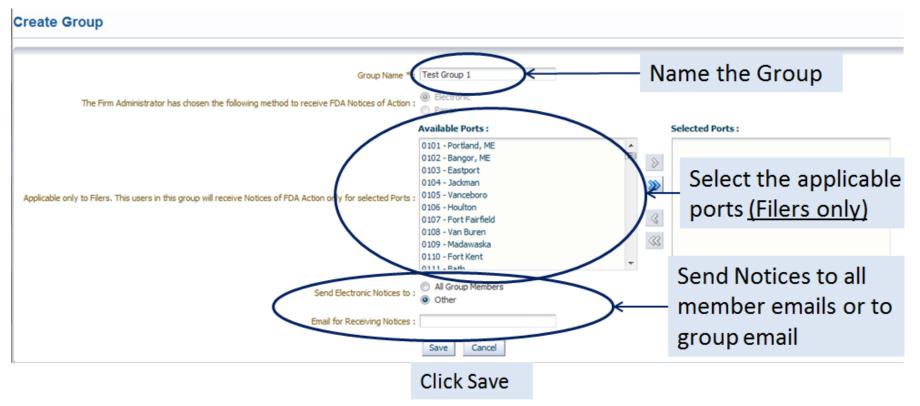

#### **Creating Groups**

## Firm Administrator Creating Groups

34

- Filers may specify which ports of entry for which a particular Group should receive Notices of FDA Action.
- All Ports should be selected if it is not desired to limit a Group's access to Notices.
- Importers of Record and Consignees will receive all Notices of FDA Action

## Firm Administrator Creating Groups