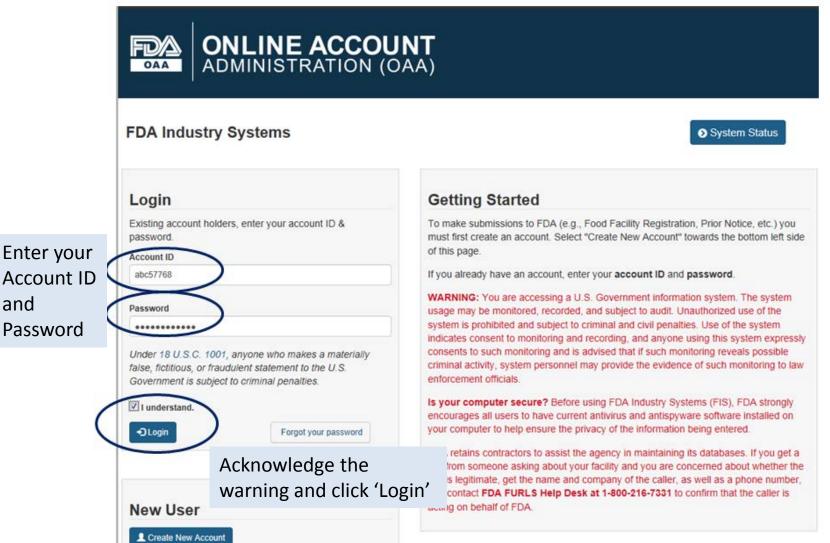

# Existing account holders, enter your account ID & password. Account ID Password Under 18 U.S.C. 1001, anyone who makes a materially false, fictitious, or fraudulent statement to the U.S. Government is subject to criminal penalties. I understand. Togot your password Choose create new account

#### **Getting Started**

To make submissions to FDA (e.g., Food Facility Registration, Prior Notice, etc.) you must first create an account. Select "Create New Account" towards the bottom left side of this page.

If you already have an account, enter your account ID and password.

**WARNING:** You are accessing a U.S. Government information system. The system usage may be monitored, recorded, and subject to audit. Unauthorized use of the system is prohibited and subject to criminal and civil penalties. Use of the system indicates consent to monitoring and recording, and anyone using this system expressly consents to such monitoring and is advised that if such monitoring reveals possible criminal activity, system personnel may provide the evidence of such monitoring to law enforcement officials.

**Is your computer secure?** Before using FDA Industry Systems (FIS), FDA strongly encourages all users to have current antivirus and antispyware software installed on your computer to help ensure the privacy of the information being entered.

FDA retains contractors to assist the agency in maintaining its databases. If you get a call from someone asking about your facility and you are concerned about whether the call is legitimate, get the name and company of the caller, as well as a phone number, and contact **FDA FURLS Help Desk at 1-800-216-7331** to confirm that the caller is acting on behalf of FDA.