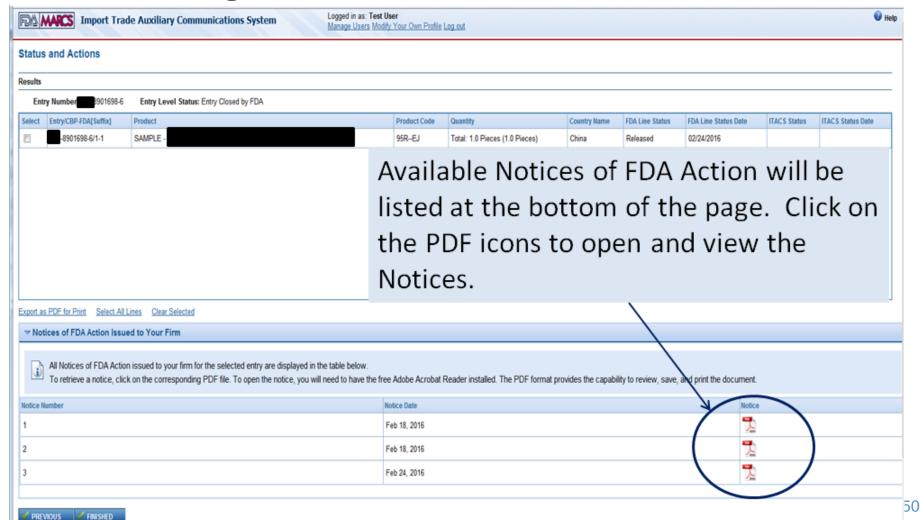

to manage your account or select an FDA system below. Change My Password To obtain access to available FDA systems, choose the **Update System Access** option to add the FDA system to your account. Update System Access **Registration and Listing Programs** Create a Subaccount Food Deactivate a Subaccount Food Facility Registration Dairy Listing Module Reactivate a Subaccount Acidified/Low-Acid Canned Foods Registration Structure/Function Claims Notification Manage Users and Process Filing After logging into your account, Shell Egg Producer Registration scroll down to Other FDA Systems and click the link to ITACS Other FDA Systems Systems Recognition Program Prior Notice System Interface Laboratory Developed Test Notification ✓ Import Trade Auxiliary Communication System (ITACS)















### **Emailed Notices of FDA Action**

Example email received by the account holder with the Notice of FDA Action attached.





### Retrieving Information Requests from ITACS

#### Status and Actions





### Retrieving Information Requests from ITACS





# Managing your Account Firm Administrator

Links to Manage your account and manage users found at the top of the screen



Status and Actions



### **ITACS** Links

ITACS: <a href="https://itacs.fda.gov">https://itacs.fda.gov</a>

ITACS Support – for technical assistance regarding ITACS or to suggest additional functionality please email:

ITACSSupport@fda.hhs.gov

To view the ITACS Presentation to Industry PP and this ITACS Account Management PP visit:

http://www.fda.gov/forindustry/importprogram/entryprocess/importsystems/ucm48