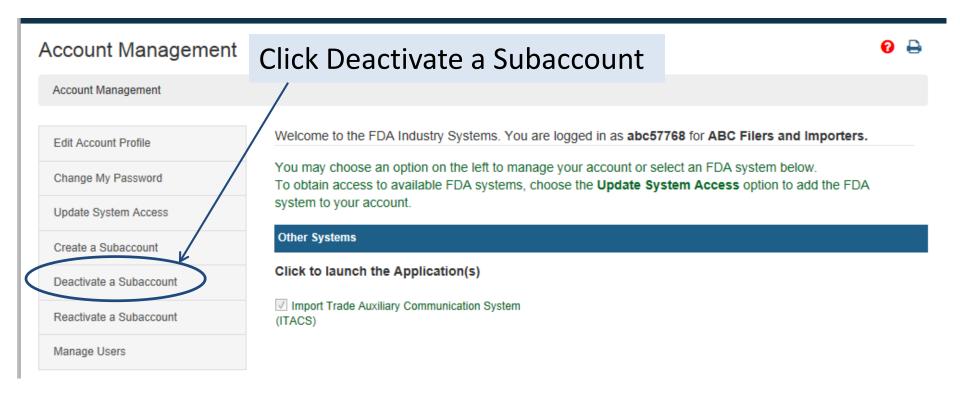

## Managing your ITACS Account Firm Administrator Deactivating Subaccounts

### Firm Administrator Deactivating Subaccounts

Select the subaccount you would like to deactivate, select a reason for account deactivation from the pull down menu and click Continue.

**Deactivating Subaccounts** 