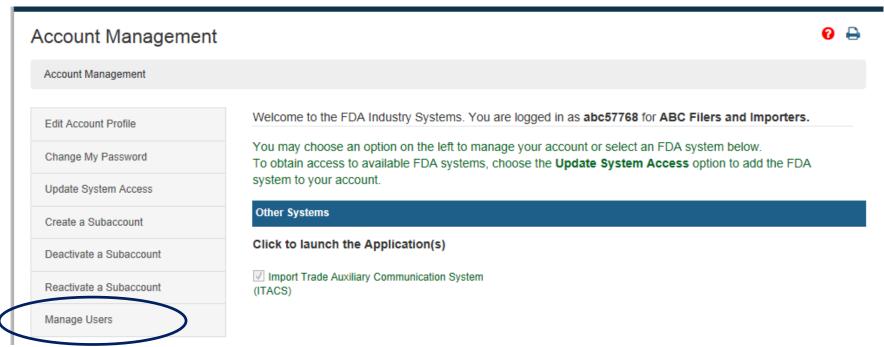

Reactivating a Deactivated Subaccount

Verify the deactivated account you would like to reactivate and click 'Submit'.

Manage Users will navigate to the screen that allows you to manage user information and create and manage your firm's groups.