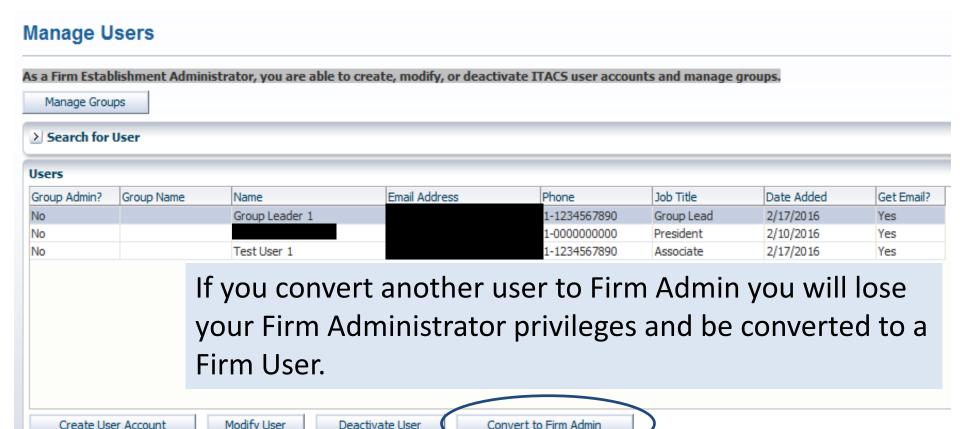

#### **Firm Administrator** can:

- Create, Deactivate, Reactivate Firm Users
- Create, Modify, Delete Groups
- Grant/Transfer Group Admin and Firm Admin privileges

## Managing your Account Firm Administrator

- After groups and Group Administrators are established, Group Administrators can create subaccounts and add/remove users to their group and can manage group settings.
- Firm Administrators can continue to manage all users/groups if needed.