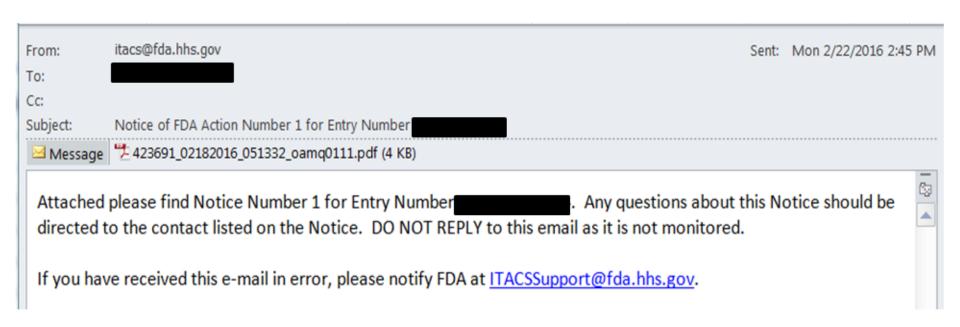

### **Emailed Notices of FDA Action**

Example email received by the account holder with the Notice of FDA Action attached.