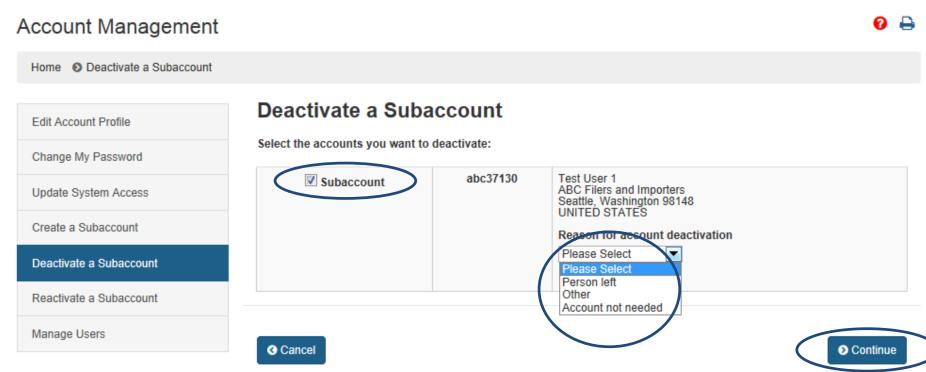

### Firm Administrator Deactivating Subaccounts

Select the subaccount you would like to deactivate, select a reason for account deactivation from the pull down menu and click Continue.

**Deactivating Subaccounts** 

Verify that you would like to deactivate the account and click 'Submit'.

#### DEACTIVATE SUBACCOUNT

#### You are about to deactivate:

abc37130

Test User 1 ABC Filers and Importers Seattle, Washington 98148 UNITED STATES

Reactivating a Deactivated Subaccount

Reactivating a Deactivated Subaccount Select the deactivated account you would like to reactivate and click 'Continue'.