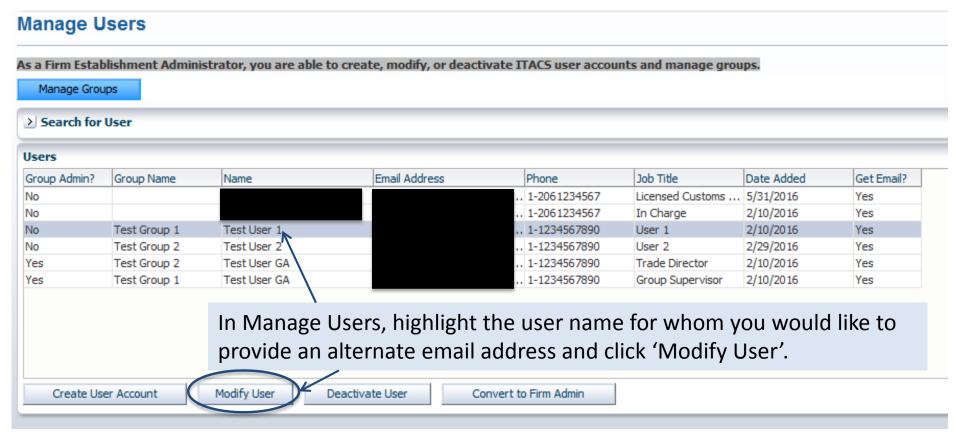

#### Manage Users

### Manage Users

### Managing your Account Firm Administrator

Modify User

Create User Account