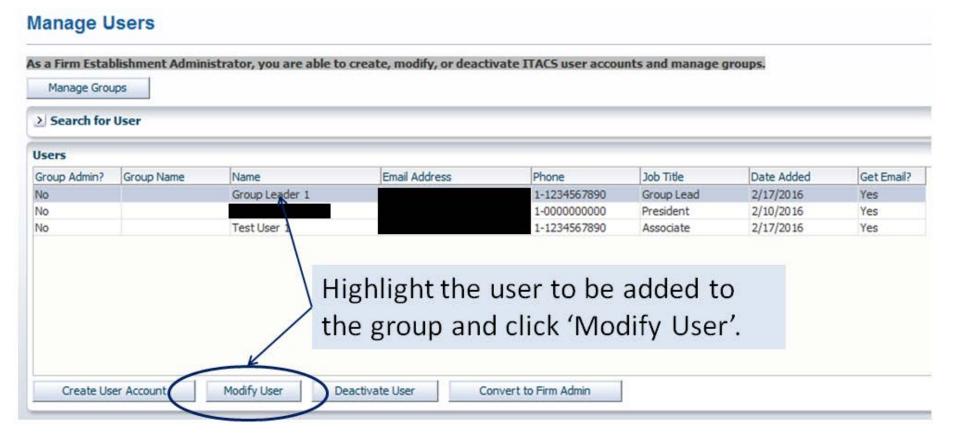

### Manage Users

### Managing your Account Firm Administrator

Modify User

Create User Account