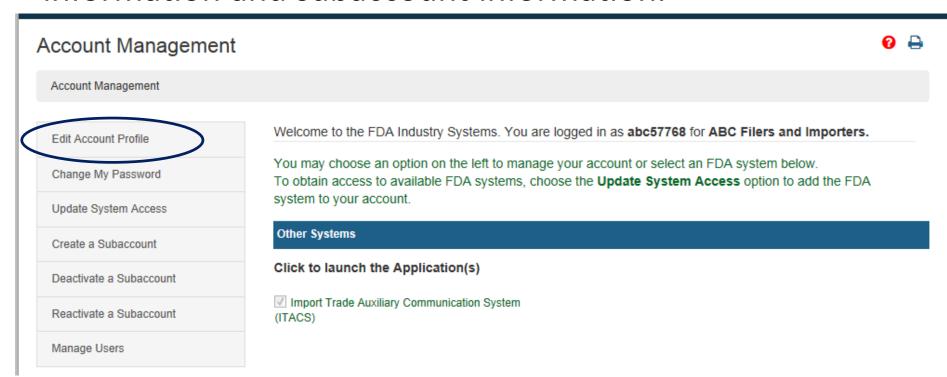

#### Firm Administrator

Edit Account Profile allows you to edit your account information and subaccount information.