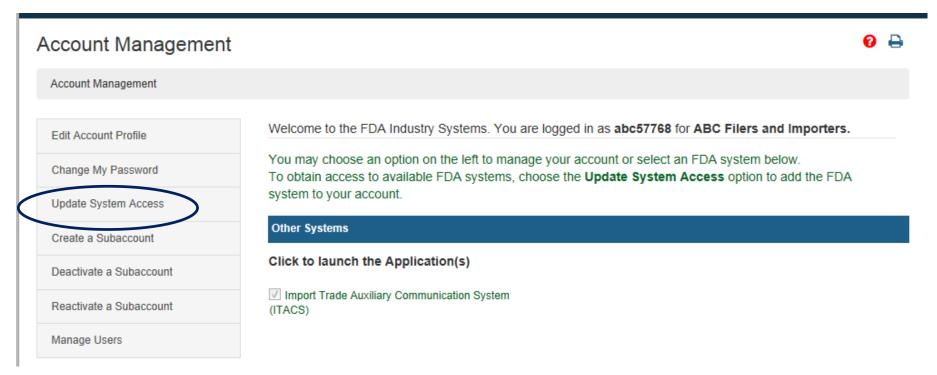

#### Firm Administrator

Update System Access allows you to add or remove firm types, Filer, Importer, Consignee.