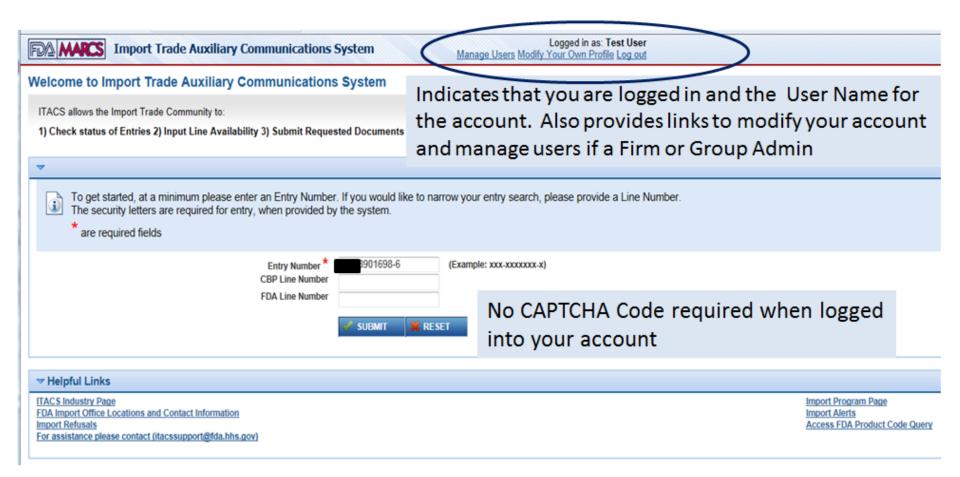

# Managing your Account Firm Administrator

Links to Manage your account and manage users found at the top of the screen

Status and Actions