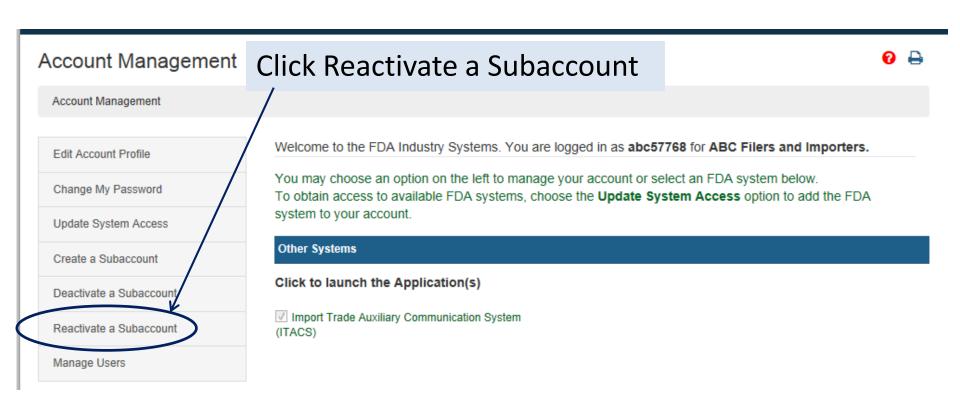

#### You are about to deactivate:

abc37130

Test User 1 ABC Filers and Importers Seattle, Washington 98148 UNITED STATES

Reactivating a Deactivated Subaccount

Reactivating a Deactivated Subaccount Select the deactivated account you would like to reactivate and click 'Continue'.

Reactivating a Deactivated Subaccount

Verify the deactivated account you would like to reactivate and click 'Submit'.

Manage Users will navigate to the screen that allows you to manage user information and create and manage your firm's groups.