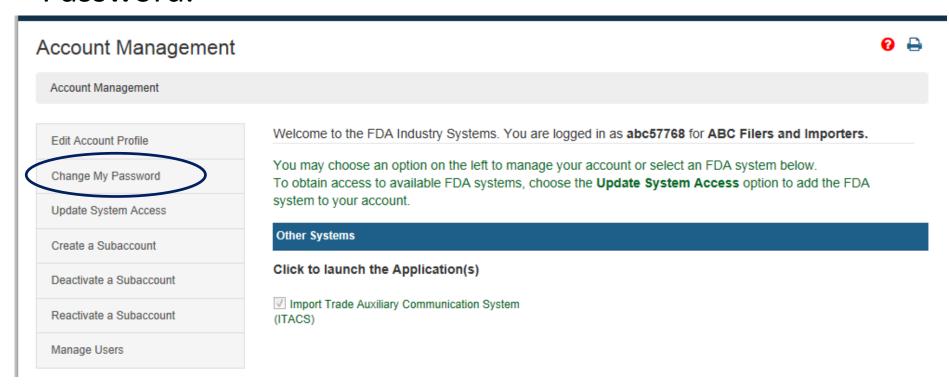

#### Firm Administrator

Change My Password allows you to change your account Password.