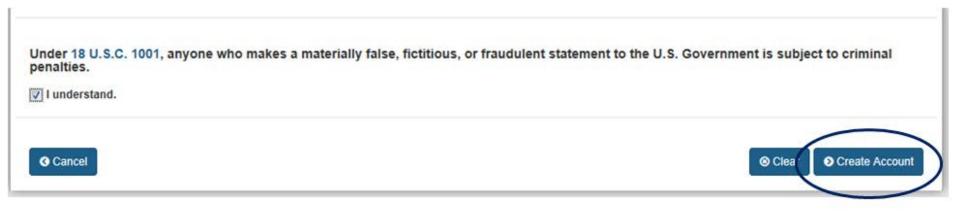

be sent to your firm. Firm account holders will still have the option to view

Notices online, but will not receive them via email.

10

When the required information has been completely filled out, Click 'Create Account' at the bottom of the page.

Review the account information for accuracy and Click 'Modify' to edit the information or click 'Submit' to submit the account information for review.

Click the Submit button to create an account, or click the Modify button to return and edit your account profile.