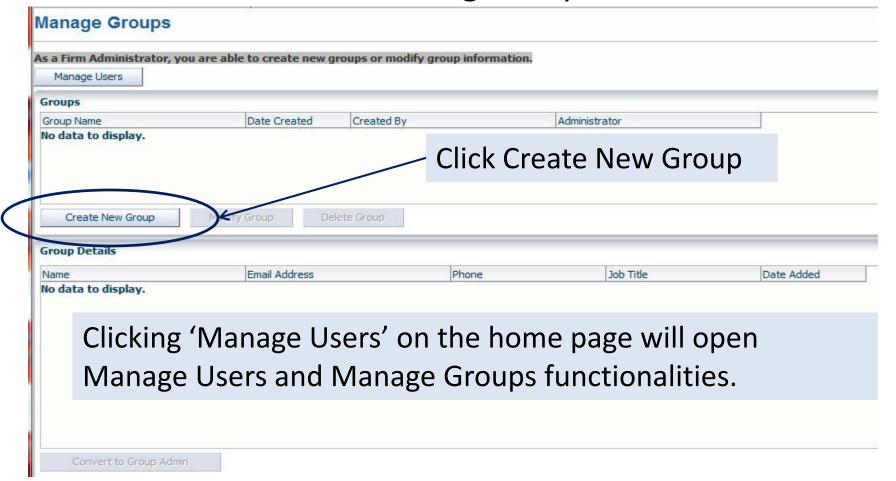

# Managing your Account Firm Administrator Creating Groups

#### Manage Users

# Managing your Account Firm Administrator Creating Groups

| s a Firm Administrator, you a               | re able to create new          | groups or modify group info | rmation.             |                         |                         |
|---------------------------------------------|--------------------------------|-----------------------------|----------------------|-------------------------|-------------------------|
| Manage Users                                |                                |                             |                      |                         |                         |
| Groups                                      |                                |                             |                      |                         |                         |
| Croop Name                                  | Date Created                   | Created By                  | Admir                | nistrator               |                         |
| Test Group 1                                | 2/17/2016                      |                             |                      |                         |                         |
| Test Group 2                                | 2/17/2016                      |                             |                      |                         |                         |
| \                                           |                                |                             |                      |                         |                         |
| \                                           |                                |                             |                      |                         |                         |
| 1                                           |                                |                             |                      |                         |                         |
|                                             |                                | 1.1.0                       |                      |                         |                         |
| Create New Group                            | Modify Group                   | elete Group                 |                      |                         |                         |
| \                                           | Modify Group                   | elete Group                 |                      |                         |                         |
| Group Details                               | Modify Group                   | elete Group                 |                      |                         |                         |
| Group Details                               |                                |                             |                      |                         |                         |
| Group Details Group Name: Test Group 1      | Modify Group  D  Email Address | Phone                       |                      | Job Title               | Date Added              |
| Group Details Group Name: Test Group 1      |                                | Phone                       | 4567890              | Job Title<br>Group Lead | Date Added<br>2/17/2016 |
| Group Details Group Name: Test Group 1 Hame |                                | Phone                       |                      |                         |                         |
| Group Details Group Name : Test Group 1     | Email Address                  | Phone<br>1-123              | 4567890              | Group Lead              | 2/17/2016               |
| Group Details Group Name : Test Group 1     | Email Address                  | Phone<br>1-123              | 4567890              | Group Lead              | 2/17/2016               |
| Group Details Group Name: Test Group 1 Hame | Email Address Highlight        | t the Group Na              | 1567890<br>1me and h | nighlight the           | 2/17/2016<br>e User     |
| Group Details Group Name: Test Group 1      | Email Address Highlight        | t the Group Na              | 1567890<br>1me and h | nighlight the           | 2/17/2016<br>e User     |
| \                                           | Highlight<br>Name fo           | t the Group Na              | ime and h            | nighlight the           | e User<br>Dup           |
| Group Details Group Name : Test Group 1     | Highlight<br>Name fo           | t the Group Na              | ime and h            | nighlight the           | e User<br>Dup           |