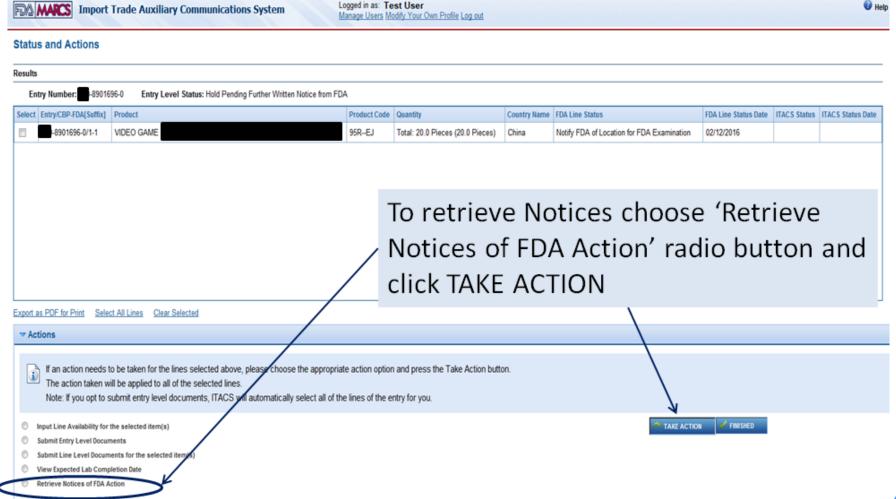

eft to manage your account or select an FDA system below. Change My Password To obtain access to available FDA systems, choose the **Update System Access** option to add the FDA system to your account. Update System Access **Registration and Listing Programs** Create a Subaccount Food Deactivate a Subaccount Food Facility Registration Dairy Listing Module Reactivate a Subaccount Acidified/Low-Acid Canned Foods Registration Structure/Function Claims Notification Manage Users and Process Filing After logging into your account, Shell Egg Producer Registration scroll down to Other FDA Systems and click the link to ITACS Other FDA Systems Systems Recognition Program Prior Notice System Interface Laboratory Developed Test Notification ✓ Import Trade Auxiliary Communication System (ITACS)















### **Emailed Notices of FDA Action**

Example email received by the account holder with the Notice of FDA Action attached.





### Retrieving Information Requests from ITACS

#### Status and Actions





### Retrieving Information Requests from ITACS





# Managing your Account Firm Administrator

Links to Manage your account and manage users found at the top of the screen



Status and Actions



### **ITACS** Links

ITACS: <a href="https://itacs.fda.gov">https://itacs.fda.gov</a>

ITACS Support – for technical assistance regarding ITACS or to suggest additional functionality please email:

ITACSSupport@fda.hhs.gov

To view the ITACS Presentation to Industry PP and this ITACS Account Management PP visit:

http://www.fda.gov/forindustry/importprogram/entryprocess/importsystems/u