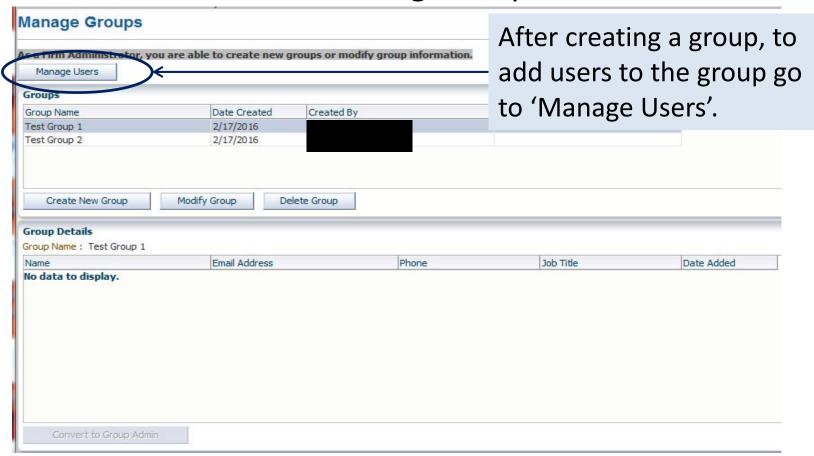

Reactivating a Deactivated Subaccount

Verify the deactivated account you would like to reactivate and click 'Submit'.

Manage Users will navigate to the screen that allows you to manage user information and create and manage your firm's groups.

## Managing your Account Firm Administrator

- After groups and Group Administrators are established, Group Administrators can create subaccounts and add/remove users to their group and can manage group settings.
- Firm Administrators can continue to manage all users/groups if needed.