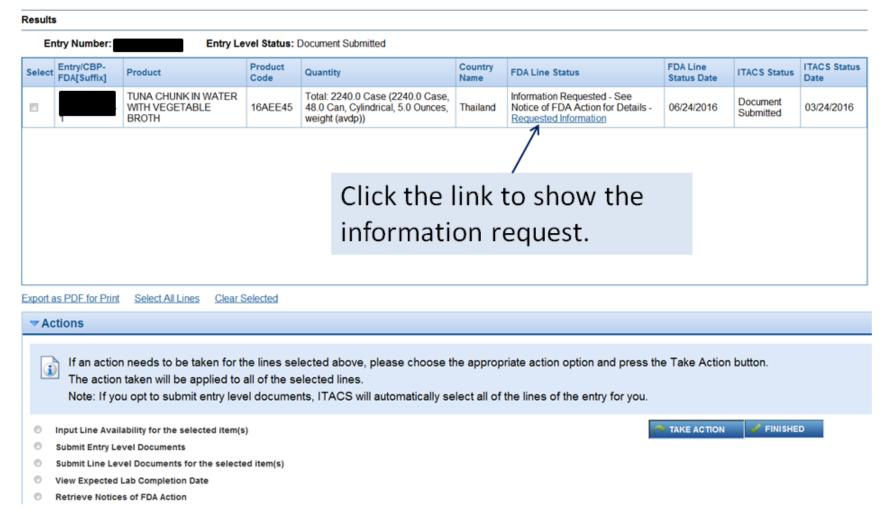

ystem Access **Registration and Listing Programs** Create a Subaccount Food Deactivate a Subaccount Food Facility Registration Dairy Listing Module Reactivate a Subaccount Acidified/Low-Acid Canned Foods Registration Structure/Function Claims Notification Manage Users and Process Filing After logging into your account, Shell Egg Producer Registration scroll down to Other FDA Systems and click the link to ITACS Other FDA Systems Systems Recognition Program Prior Notice System Interface Laboratory Developed Test Notification ✓ Import Trade Auxiliary Communication System (ITACS)















### **Emailed Notices of FDA Action**

Example email received by the account holder with the Notice of FDA Action attached.





### Retrieving Information Requests from ITACS

#### Status and Actions





### Retrieving Information Requests from ITACS





# Managing your Account Firm Administrator

Links to Manage your account and manage users found at the top of the screen



Status and Actions



### **ITACS** Links

ITACS: <a href="https://itacs.fda.gov">https://itacs.fda.gov</a>

ITACS Support – for technical assistance regarding ITACS or to suggest additional functionality please email:

ITACSSupport@fda.hhs.gov

To view the ITACS Presentation to Industry PP and this ITACS Account Management PP visit:

http://www.fda.gov/forindustry/importprogram/entryprocess/importsystems/ucm480953.htm