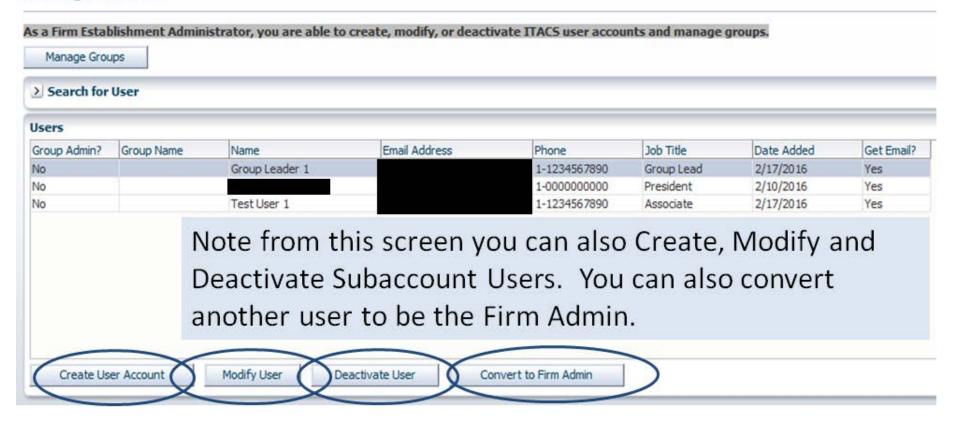

### Manage Users

### Managing your Account Firm Administrator

Modify User

Create User Account

### Managing your Account