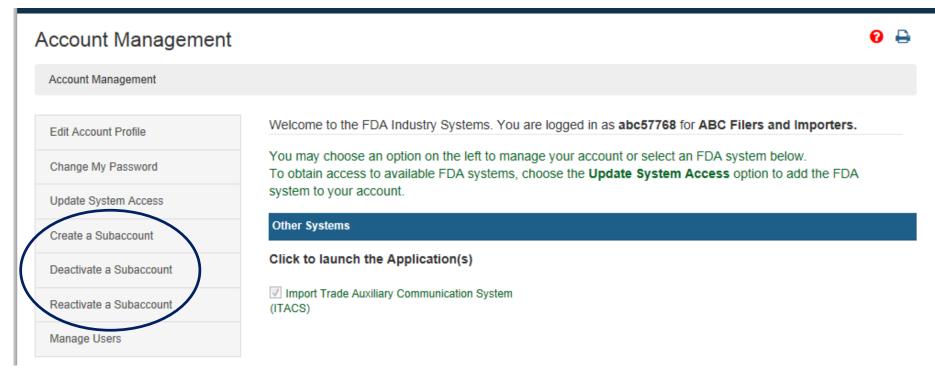

#### Firm Administrator

Create, Deactivate and Reactivate Subaccount allows you to manage your user subaccounts.