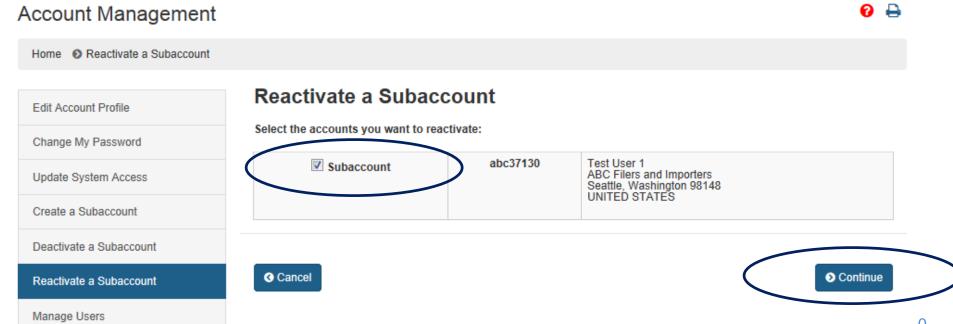

#### You are about to deactivate:

abc37130

Test User 1 ABC Filers and Importers Seattle, Washington 98148 UNITED STATES

Reactivating a Deactivated Subaccount

Reactivating a Deactivated Subaccount Select the deactivated account you would like to reactivate and click 'Continue'.

Reactivating a Deactivated Subaccount

Verify the deactivated account you would like to reactivate and click 'Submit'.

Manage Users will navigate to the screen that allows you to manage user information and create and manage your firm's groups.