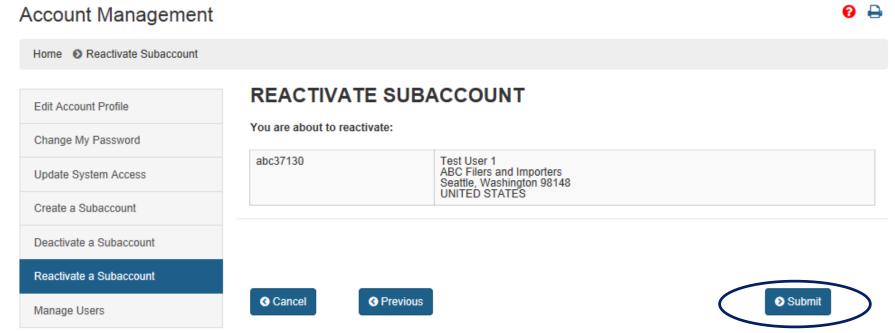

Reactivating a Deactivated Subaccount

Verify the deactivated account you would like to reactivate and click 'Submit'.

Manage Users will navigate to the screen that allows you to manage user information and create and manage your firm's groups.