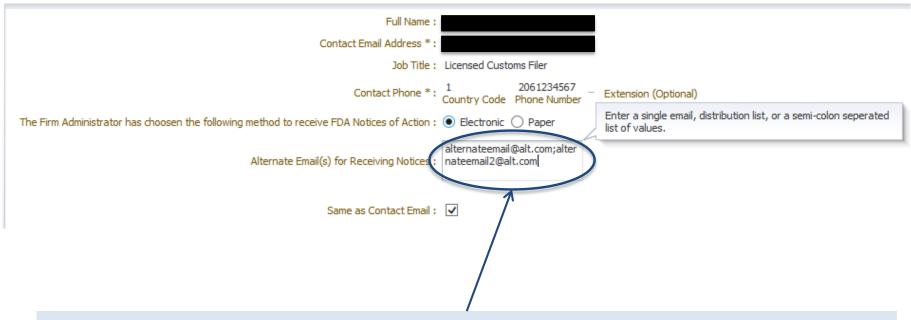

# Managing your Account Firm Administrator Updating email to receive Notices of FDA Action

| Test User 1                         |
|-------------------------------------|
|                                     |
| User 1                              |
| 1 1234567890 - Extension (Optional) |
| Electronic    Paper                 |
| alternateemail@alt.com              |
|                                     |

Uncheck 'Same as Contact Email'. This will open the text box for 'Email for Receiving Notices'. Enter one or more emails (separated by a semicolon if more than one).

# Managing your Account Firm Administrator Updating email to receive Notices of FDA Action

As Firm Administrator you can add alternate emails for receiving Notices (i.e. add a group distribution email and also receive Notices at your contact email address.