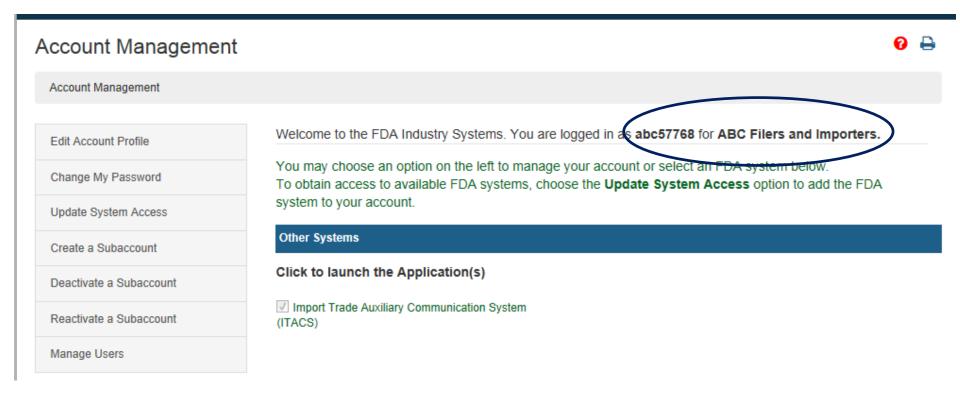

#### Account Management Account Management Welcome to the FDA Industry Systems. You are logged in as abc57768 for ABC Filers and Importers. Edit Account Profile You may choose an option on the left to manage your account or select an FDA system below. Change My Password To obtain access to available FDA systems, choose the **Update System Access** option to add the FDA system to your account. Update System Access **Registration and Listing Programs** Create a Subaccount Food Deactivate a Subaccount Food Facility Registration Dairy Listing Module Reactivate a Subaccount Acidified/Low-Acid Canned Foods Registration Structure/Function Claims Notification Manage Users and Process Filing After logging into your account, Shell Egg Producer Registration scroll down to Other FDA Systems and click the link to ITACS Other FDA Systems Systems Recognition Program Prior Notice System Interface Laboratory Developed Test Notification ✓ Import Trade Auxiliary Communication System (ITACS)