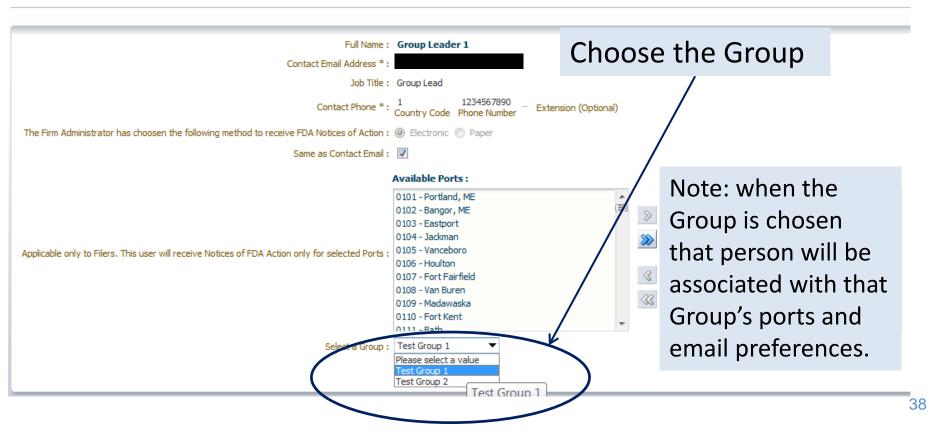

## Firm Administrator Creating Groups

34

- Filers may specify which ports of entry for which a particular Group should receive Notices of FDA Action.
- All Ports should be selected if it is not desired to limit a Group's access to Notices.
- Importers of Record and Consignees will receive all Notices of FDA Action

## Firm Administrator Creating Groups