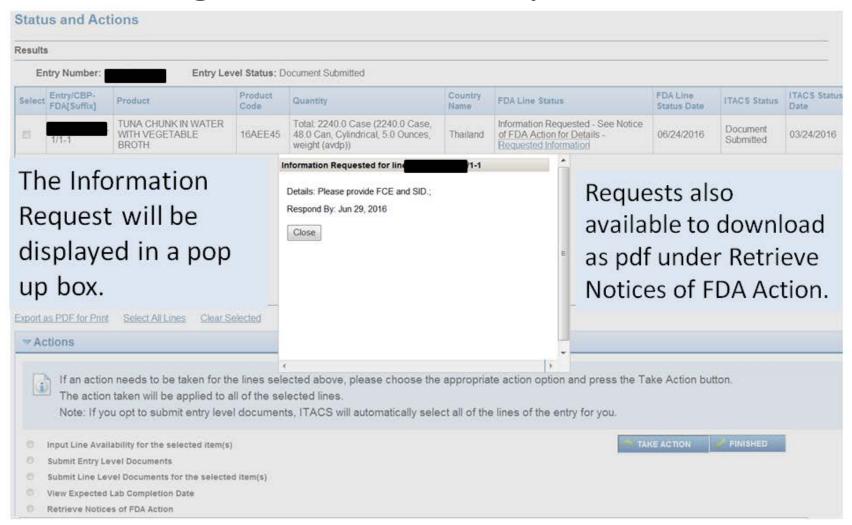

reate a Subaccount Food Deactivate a Subaccount Food Facility Registration Dairy Listing Module Reactivate a Subaccount Acidified/Low-Acid Canned Foods Registration Structure/Function Claims Notification Manage Users and Process Filing After logging into your account, Shell Egg Producer Registration scroll down to Other FDA Systems and click the link to ITACS Other FDA Systems Systems Recognition Program Prior Notice System Interface Laboratory Developed Test Notification ✓ Import Trade Auxiliary Communication System (ITACS)















### **Emailed Notices of FDA Action**

Example email received by the account holder with the Notice of FDA Action attached.





### Retrieving Information Requests from ITACS

#### Status and Actions





### Retrieving Information Requests from ITACS





# Managing your Account Firm Administrator

Links to Manage your account and manage users found at the top of the screen



Status and Actions



### **ITACS** Links

ITACS: <a href="https://itacs.fda.gov">https://itacs.fda.gov</a>

ITACS Support – for technical assistance regarding ITACS or to suggest additional functionality please email:

ITACSSupport@fda.hhs.gov

To view the ITACS Presentation to Industry PP and this ITACS Account Management PP visit:

http://www.fda.gov/forindustry/importprogram/entryprocess/importsystems/ucm480953.htm