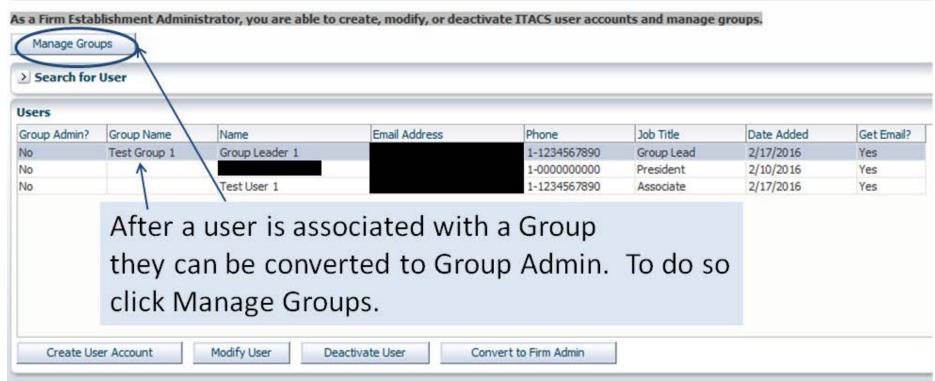

Reactivating a Deactivated Subaccount

Verify the deactivated account you would like to reactivate and click 'Submit'.

Manage Users will navigate to the screen that allows you to manage user information and create and manage your firm's groups.

#### Firm Administrator

## Managing your Account Firm Administrator

- After groups and Group Administrators are established, Group Administrators can create subaccounts and add/remove users to their group and can manage group settings.
- Firm Administrators can continue to manage all users/groups if needed.