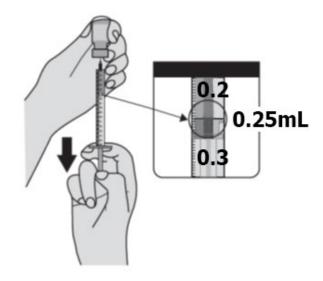

Moderna COVID-19 Vaccine (2023-2024 Formula) for ages 6 months through 11 years is supplied in single dose vials. A single dose for this age group is 0.25 mL. The single dose vials contain notably more than 0.25 mL of vaccine. Only a single 0.25 mL dose should be withdrawn from the vial. Discard the vial and excess volume after extracting a single dose.

The Dosage and Administration section of the Fact Sheet for Healthcare Providers Administering Vaccine also has been updated to include the graphic below:

For more information, refer to the Fact Sheet for Healthcare Providers Administering Vaccine which is attached to this letter or can be accessed through the website provided below.